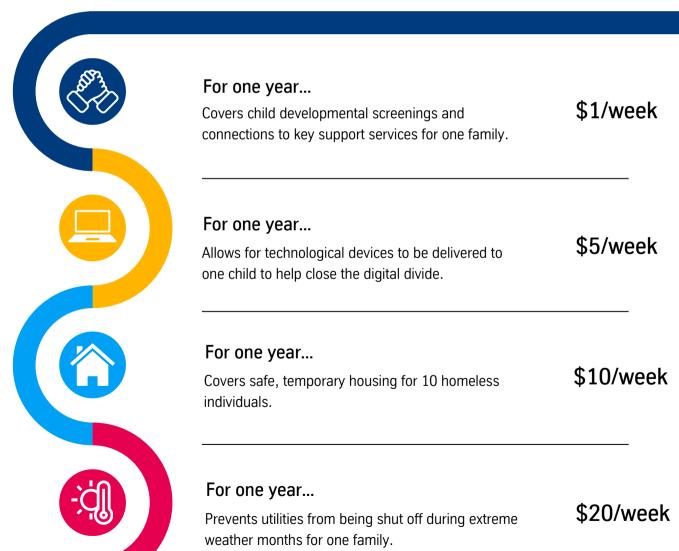

## Your Dollars Make a Difference!







## Maximize your Impact with United Way

A monthly donation to United Way is an amazing way to support your local community. Monetary donations to United Way from your paycheck are poured right back into your local chapter of United Way to make a huge difference to the cause of your choice.

Passionate about homelessness? Your donations can go right towards the housing crisis in your area! Passionate about education and childcare? Donations you make can be made to local foundations supporting access to childcare right in your community!

Remember: thyssenkrupp will match your donations 100%!

Makes your donations go 2x as far!

## What can your donation do?